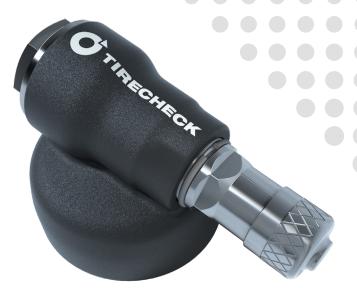

## EXTERNAL TRUCK VALVE MOUNTED BLUETOOTH® TPMS SENSOR

030236

The TireCheck Truck Valve Mounted Bluetooth® TPMS Sensor communicates via Bluetooth® to allow easy and seamless integration with telematic and other Bluetooth® enabled devices as well as Smartphones and Tablets.

Easy to mount externally to the tire valve on most commercial wheel designs. The sensor measures tire pressure and ambient temperature and transmits tire data regularly to the receiving device.