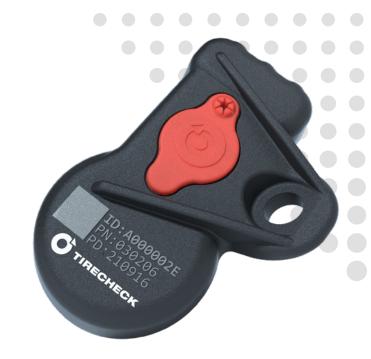

## INTERNAL VALVE MOUNTED TPMS SENSOR

030206

The TireCheck Internal Valve Mounted TPMS Sensor is designed to seamlessly integrate with ETRTO/ISO-compliant wheel designs, engineered for precision, providing real-time monitoring with unparalleled accuracy. This TPMS Sensor is attached to the valve inside the tire.